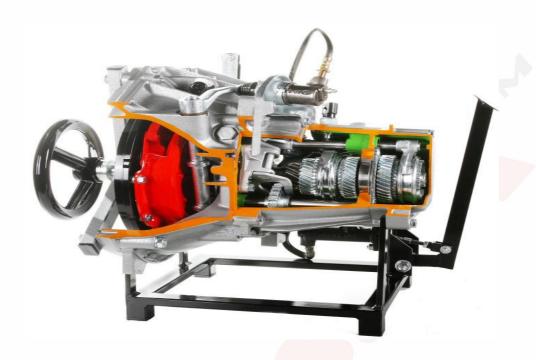

Order Code -23246991.5 **Auto Gear Model** 

## **Technical Specifications:**

- Gearbox with clutch 4 forward speed plus reverse
- Speed: Selectable
- Dry single-plate clutch with spring and diaphragm
- Operated through a hand wheel
- The clutch can be operated mechanically by means of a foot pedal for training purposes
- System is on stand with wheel and operated manually