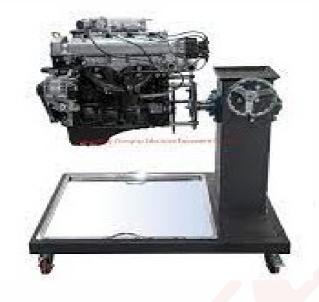

Order Code -23246991.4 Petrol Engine Cutaway Model

## **Technical Specifications :**

- The cutaway model should carefully sectioned for training purposes
- Cylinder : 4 cylinders
- Displacement :1000-1300 cc
- DOHC double overhead camshaft equipped
- Valves : 4 per cylinder
- Has Roller chain
- Has multi-point electronic injection with throttle
- Alternator : 12V-m
- Enhanced with Multi-point electronic injection with throttle