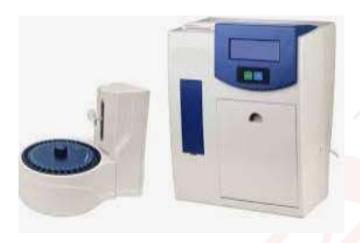

Order Code - 23246920.6.65 Fiber Analyzer

## Specifications -

- 1. Easy operation and flexible application.
- 2. To be used in the conventional Wende method to analyze crude fiber and Van Soest analysis to wash the fiber.
- 3. Applies to plant, feed, food and other agricultural products as well as the determination crude fiber, neutral detergent fiber (NDF), acid detergent fiber (ADF), hemicellulose and acid detergent lignin (ADL)."

Note: Specifications are subject to change, Photos shown above are Indicative, Actual Product can Vary.

Export Sales: +91-9829132777 India Sales: +91-9588842361

IT-2013, Ramchandrapura Industrial Area, Sitapura Extension, Jaipur-302022, India.