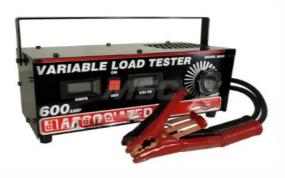

**Order Code - 22235764.6 Heavy-Duty Battery Load Tester** 

## Specification:-

Type: Heavy-Duty Battery Load Tester Battery Tester Type: Battery Load Tester

Voltage: 6-24 V

Battery Chemistry: Lithium-ion; Sealed Lead Acid (SLA)

Cable Length (Feet): 5-1/2

Battery Connection Type: Clamp

Load Ranges: 600 A

Battery ConfigurationsOne Battery (6V or 12V), Two Batteries In Series (24V), 2,3 or 4 Batteries In Parallel (12V), Two Banks In Parallel

Note: Specifications are subject to change, Photos shown above are Indicative, Actual Product can Vary.