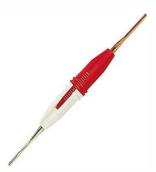

## Specification:-

• Material: Plastic • Color: Multicolour

 Working: Red Side For Insertion And The White Side For Extraction • Working: Red Side For Insertion And The White Side For Extraction

• Feature: The Lightweight, Quality Construction Gives Great Ease When Inserting And Extracting Contact From D-Subminiature Connectors

• Works On: D Subminiature Connectors Such As Db25, Db9 And Contact Size 20dm And 20df.

Note: Specifications are subject to change, Photos shown above are Indicative, Actual Product can Vary.

**GSTIN**: 08AADCT8576E1ZZ