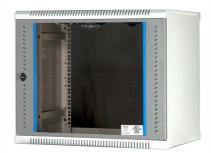

Order Code -23246844.6
Data Cabinet 9U with all accessories

## Features:-

- Easy Wall Mount Rack With Lock & Key. Max Loading 60 kg
- Convenient and quick wall mounting, Cable entry on Top & Bottom cover
- Welded Frame, Reliable structure, Material SPCC Quality Cold Rolled Sheet
- Front Toughened Glass Door, Turning angle of front door over 180°
- Powder coating frame RAL 7035 door RAL 7037
- Item Weight 18 kg Approx
- Product Dimensions 55 x 45 x 46 cm approx
- With all accessories