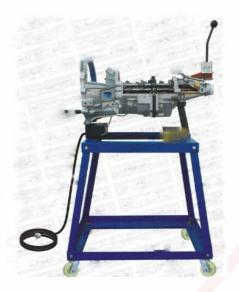

Order Code - 23246812.1 Gearbox Study Trainer

## **Techanical Specifications:**

Didactic device allows the:

- Displacement measurement Angular input and output Box & Comparison Relationships with Values obtained by calculations,
- Yield calculation for different reports depending on the input torque,
- Sprocket gearbox Portable music player with reverse, equipped with 2 pulleys with protractor; Both allow you to measure and check the gear ratio and torque;
- Dimension: 540x480x270mm;
- •
- Must-have accessories:
- \_
- Brass Ground Set = 2
- Coupling = 1
- Universal Mounting Box = 1