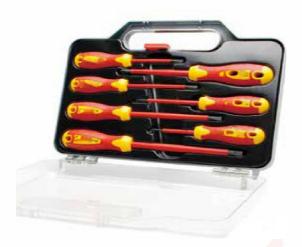

Order Code - 25268466.1.6 **Screw driver Set** 

## **Specifications:-**

- Screwdriver Set
- Magnetic Tip with Organizer
- CRV Steel Tips,
- Electrician Insulated Screwdriver Kit

| Screwdriver | Blade Length |
|-------------|--------------|
| 0.4 x 2.5   | 75mm         |
| 0.8 x 4     | 100mm        |
| 1.0 x 5.5   | 125mm        |
| 1.2 x 6.5   | 150mm        |
| #0          | 60mm         |
| #1          | 80mm         |
| #2          | 100mm        |