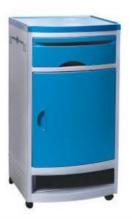

## **Specification:**

- A hospital bedside cabinet is a special cabinet made from ABS material, with one drawer and storage cabinet.
- It is placed beside a hospital bed, used to place personal belongs of the patient,
- it contains an inviscible dining plate, Has a push a pull drawer that can store daily sundries.
- appox H760mm x W450mm x D520mm