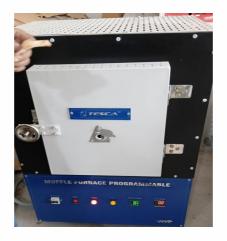

Order Code - 25268466.2.7 **Muffle Furnace** 

## SPECIFICATIONS:-

Maximum Temp.: 1800°C Working Temp.: 1700°C

Temp. Accuracy:  $\pm$  0.5% of FS

Heating Elements: Molybdenum discilicide (MoSi2) heating elements, easily replaceable. Inner Chamber: Ceramic Brick / Board, with heating elements placed on the side walls.

Insulation: Ultra high purity alumina low thermal mass insulation.

Construction: Triple walled with air insulation on the outer side For Minimal Skin Temp.

Body: Made of mild steel duly Powder Coated.

Door: Parallel action hinged type insulated with ceramic brick / board and has a viewing cap. Power Control: SCR unit (Phase Angle Thyristor) with current limit and soft start facility

and Step Down Air-Cooled Transformer.

Temp. Control: Microprocessor based PID Programmable Temp. Controller. Dual display of Set & Actual Temp. with soft touch keys. With Thermocouple break Protection & Cold junction compensation. CE mark to meet EMC regulations.

Sensor: Pt / Pt - Rh

Safety: Semiconductor Safety Fuse for over load protection. T.C. Broken Indication with automatic tripping. Soft start and stop facility, suitable for heating elements Cut off of power to the heating elements when the door is opened. Over current and Short Circuit Protection.

High Temp. alarm

Control Panel: Separate Control Panel with all Electrical Accessories.

Power Supply: 220 Volts, Single phase AC supply.

Note: Specifications are subject to change, Photos shown above are Indicative, Actual Product can Vary.

## **INNER MUFFLE SIZE:**

 $W \times H \times D$ 150 x 150 x 300 mm (6"x 6"x12") Inch

Note: Specifications are subject to change, Photos shown above are Indicative, Actual Product can Vary.

Export Sales: +91-9829132777 India Sales: +91-9588842361