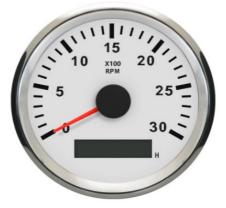

Order Code - 22235941.3 Tachometer

## Specification:-

- Item Dimensions LxWxH : 8.5 x 8.5 x 7 Centimeters
- Item Weight : 0.22 Kilograms
- Open a 3-3/8" dimension and 2-3/4" depth hole, put gauge into it and fasten
- Speed Ratio : 1-300 adjustable, You can press the back button to adjust it. Idle speed is typically 600-800rpm. Details refer to owner manual.
- Suitable for diesel engine. Tachometer can get signal from engine, ignition coil, crankshaft sensor, or tacho sensor (be sold separately), etc.. If you need tacho sensor