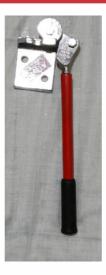

Order Code - 23246819.14 **Mechanical Still Tube Bender 1/4 Inch** 

## **Techanical Specifications:**

- Body Still Color Silver, Blue Item Dimensions
- LxWxH 10 x 2.88 x 1.5 inches Item Weight 0.45
- Kilograms Outside Diameter 1.5 Inches Makes
- smooth, tight radius bends up to 180 with minimum
- effort No scoring or flattening or flattening of tubing
- Calibrated to show angle of bend. Wide hook grips
- tubing securely Imperial benders are sized for OD of tubing, not nominal or ID sizes.