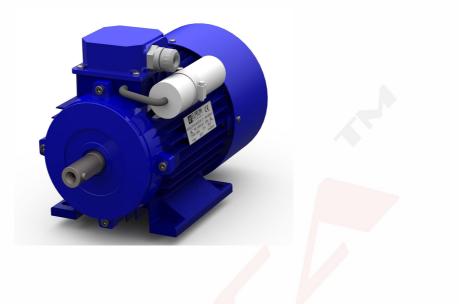

## Tesca Technologies Pvt. Ltd.

Order Code – 22236072.2.3 Single Phase Capacitor run Motors

## Features :-

- The Rotor Is A Squirrel Cage
- Industrial Models Suitable For Training
- Educational Type With Terminals Brought Outs
- Easy Measurement
- Overload Protection

## Specification:-

- Input Voltage Ac (220) V , 50 Hz
- Normal Speed (3000) Rpm
- Motor Power 1 Kw

Note: Specifications are subject to change, Photos shown above are Indicative, Actual Product can Vary.