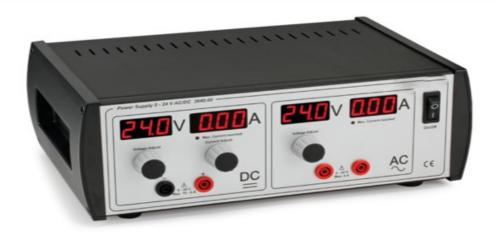

Order Code -23246737.6 2 in 1 low DC and AC power supply

## **Technical Specifications:-**

•DC — Output Voltage: 0 to 24 V DC

•Meter: Digital display (volts/amps); 1% ±2 LSD; Ripple <25 mVpp

•AC — Output Voltage: 0 to 24 V AC. continuously adjustable

•Current: 0 to 6 A

•Overload Protection Meter: Digital display (volts/amps); 2% LSD

•Power Source: AC 115/230 VAC, 50/60 Hz

•Power Use: 320 W

•Dimensions: 30 x 23 x 12 cm (12 x 9 x 5 in.)

•Should be supplied with a fused power supply cord.