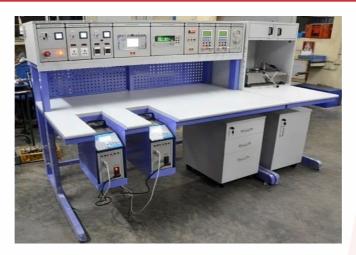

Order Code - 23246519.7 **Test bench for Flowmeters** 

## Specifications:-

Tank: approx. 55L Pump:

Max. delivery rate: 150L/min

Max. discharge height: 7.6m DC voltage source

Voltage: 24VDC

Current: 2.0A

- Electromagnetic flow sensor with an accuracy of 0.5% of the final value Differential pressure sensor Two (02)
- double-tube pressure gauges Set of hoses
- Set of cables Set of accessories
- Measurement ranges:
- Flow rate: 0...4760L/h (reference)
- Differential pressure: 0...1000mbar
- Pressure: 0...680mmCA (double-tube pressure gauge)
- Power supply: 230V, 50Hz, 1 phase