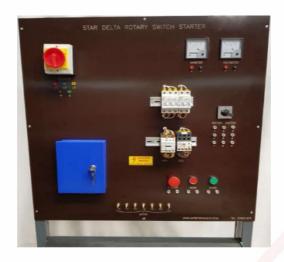

Order Code -23246654.2 **Semi-Automatic Three Phase** Fwd - Rev Training Panel

## **Specifications:-**

- Semi-automatic three phase fwd rev training panel push button control.
- Features include trace, locate & fault repair type training panel
- Prewired main & control circuit faults are repaired via missing link studs / sockets
- Industrial type electrical enclosure
- Electrical lock out via isolator c/w 2m mains conn cable
- Components mounted to electrical grade board
- Cnc engraved component & connection labelling
- Supplied complete with wiring diagram & user manual
- Includes applicable motor / load
- Includes workstation cww non slip worktop & motor / load mount