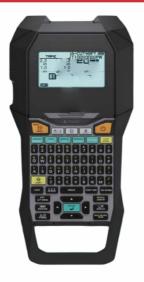

Order Code -23246844.9 **Mobile label Printers** 

## Features:-

- Shared Cassette Platform
- 180 dpi print resolution
- Automatic cutter with full or half cut
- Fast 1.2 in/sec print speed
- Up to 1.0 in wide label media
- Prints continuous labels only
- **USB** connectivity
- Prints from Easy-Mark Plus™ Software
- Application specific label modes