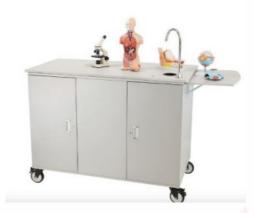

Tesca Technologies Pvt. Ltd.

Order Code - 23246323.157 Mobile Laboratory Trolley

## **Specifications:-**

- Strong Steel Frame With Epoxy
- Powder Coated 1.5mm Thickness
- Worktop And Shelves Made Of 25- mm Thick Chipboard
- 2 mm Thick PVC Laminate Edging
- 4 Steerable Rubber Casters 75 mm Diameter, 2 With Brakes
- Dimensions (WxDxH): 1200 X900x 750mm

Note: Specifications are subject to change, Photos shown above are Indicative, Actual Product can Vary.

Follow Tescaglobal

Export Sales: +91-9829132777 India Sales: +91-9588842361

IT-2013, Ramchandrapura Industrial Area, Sitapura Extension, Jaipur-302022, India.