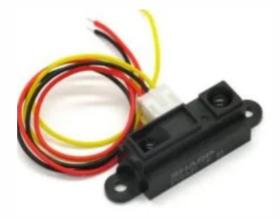

Order Code - 23246926.120 **Sharp Distance Measuring Sensor unit** 10 to 80cm - GP2Y0A21YK0F

## **Specifications:-**

- Sharp Distance Measuring Sensor unit 10 to 80cm GP2Y0A21YK0F
- Distance measuring range: 10 cm to 80 cm
- Output type: Analog voltage
- Output voltage differential over distance range: 2.05 V (typical)
- Update period:  $38 \pm 10 \text{ ms}$