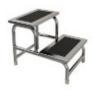

Order Code - 23246722.6 Footrest/Stool

## **Specification:**

- Double step stool, steel, non-slip rubber with tread safety
- Strong metal frame to assure durability,
- approximate overral dimmensions (60-62cm)L x (35-38cm)W x (40-48cm)H,
- approx steel frame dimensions 2.5-3cm outside, across, and 1.2-1.5mm thickness,
- approx carrying capacity of 100Kg

Note: Specifications are subject to change, Photos shown above are Indicative, Actual Product can Vary.

Export Sales: +91-9829132777 India Sales: +91-9588842361

IT-2013, Ramchandrapura Industrial Area, Sitapura Extension, Jaipur-302022, India.