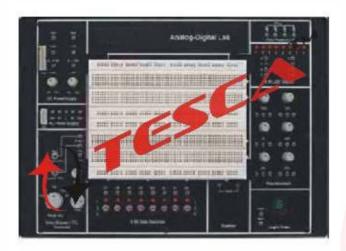

# **Description:**

Analog-Digital Circuits Development Platform is designed to fulfill requirement of performing experiments of analog and digital electronics in a single platform. This makes it easy to design, experiment with, and test circuitry without soldering. Students can explore a wide variety of electronic concepts simply by sticking components into the breadboard. All connections and controls are clearly marked and conveniently located. It is very useful in analog and digital electronics laboratories for performing experiments in colleges and universities. It is also useful to build and test circuits as well as making projects related to analog electronics or when learning the subject.

## **Analog Digital Lab comprises of following blocks:**

- DC Power Supplies
- Sine/Square/TTL Generator
- Speaker
- Potentiometers
- Pulser Switch
- AC Power Supply
- 8 bit Data Switches
- Logic Probe
- 8 bit LED Display

## Features:

- Self contained and easy to operate
- Functional blocks indicated on board mimic
- On board DC and AC Power Supplies
- On board Sine/Square/TTL Generator
- On board 8 bit Data switches and 8 bit LED display