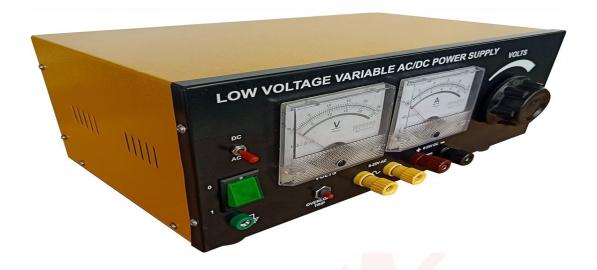

## **Technical Specifications:-**

•AC output: 0...25 V/12 A •DC output: 0...20 V/12 A

•Max. current (short tenn): 13 A

•Add. fixed voltages: 6 V AC/6 A 12 V AC/6 A

•Max. current (short tenn): 10 A

•Max. power: 375 VA

•Fuses: one 13 A and two 10 A

•Displays: 2 analogue meters for current voltage

•Supply voltage: 230 V AC

•Dimensions (mm): 230 x 236 x 234

•Warranty: 12 months under Suppliers warranty certificate The supplier must attach