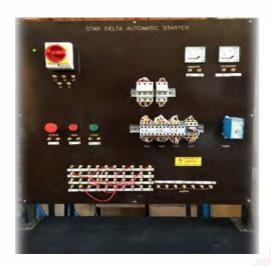

Order Code -23246654.7 Fully-Automatic Star / Delta Training Panel

## **Specifications:-**

- Fully-automatic star / delta training paneltimer control.
- Features include trace, locate & fault repair type training panel
- Prewired main & control circuit
- Faults are repaired via missing link out via isolator c/w 2m mains conn cable
- Components mounted to electrical grade board
- Cnc engraved component & connection labelling
- Supplied complete with wiring diagram & user manual
- Includes applicable motor/load
- Includes workstation c/w non slip worktop & motor / load mount