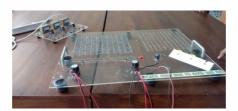

## Tesca Technologies Pvt. Ltd.

Order Code – 22235553.7 Ground Water Flow Model (Electrical Analog Model)

## **Specifications:-**

- This is actually an electrical resistor net work made to simulate sub surface ground conditions. The set apparatus to be provided with a Power Supply unit.
- The apparatus is to be supplied with a voltage measuring device such as a Multimeter of suitable accuracy.
- Resistors and control devices to be mounted on one plastic sheet and the power supply unit on another plastic sheet.
- Both parts has to be supplied in suitable protective boxes.