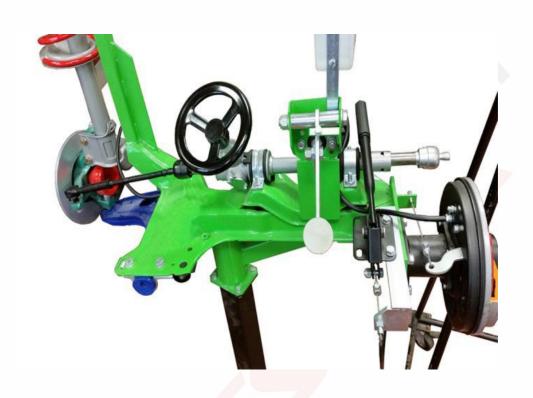

## **Features :**

- Steering Unit With Mcpherson Suspensions On Stand With Wheels
- Mc Pherson suspension
- Shock absorber
- Spring
- Rack and pinion steering box
- Disc brake
- Operated manually through a crank handle
- Equipped with general accessories