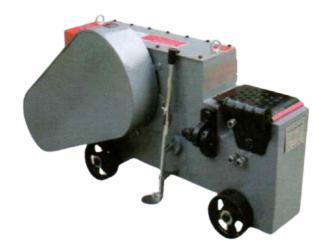

Order Code - 23246729.18 **Automatic Rod Cutting Machine** 

## Features:

- Bar Cutting Machine Mechanical Unit with foot operated
- Motor Capacity 3 KW. (2880 RPM)
- Machine Cutting Capacity 6mm 32mm
- Heavy Cutting blade with 8 edges
- Cut off time 32 times in a minute
- Machine Weight 510 Kg
- Designed to International Standard
- Ideally suited for large production
- Maintenance is low cost with easy repairing on sit

| Specifications    |                      |
|-------------------|----------------------|
| Motor Capacity    | 4 KW, Voltage ; 415V |
| Cutting Capacity  | 32 times/min         |
| Dia of Foundation | 6 mm to 32 mm        |
| Motor RPM         | 2880 r/min           |
| Total Weight      | 510 kg               |