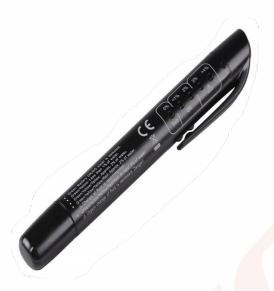

Order Code -23246991.39
Brake Fluid Tester

## **Technical Specifications:**

- Immerse the probe into brake fluid and you will get different colors of LED lights they indicate:
- 1. Green Light: indicates the brake fluid water content is below 1%
- 2. TheFirst Yellow Light: indicates the brake fluid water content is approximately 1.5%
- 3. The Second Yellow Light: indicates the brake fluid water content is approximately 2.5%
- 4. The First Red Light: indicates the brake fluid water content is approximately 3%
- 5. The Second Red Light: indicates the brake fluid water content is more than 4%