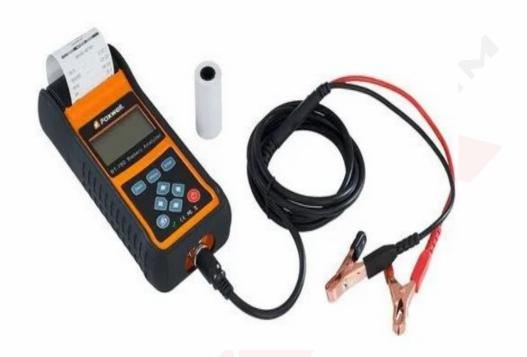

Order Code -23246991.124 **Battery High Discharge Tester** 

## **Key Features :**

- Battery Tester To show in and outside car
- Compact size, light weight and portable, wear resistant and can provide long sercive time.
- Large LCD display, you can see the voltage, current, capacity, time, power, energy and other test data clearly.
- Four-wire detection, voltage test and current channel are separate wiring, to ensure measurement accuracy.
- 3 working modes settable design, can set DSC-CC, DSC-CP, CHGaccording to demands
- 20A discharge, the maximum discharge power is 200W