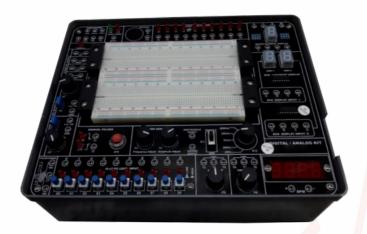

Order Code -23247163.2 **General Purpose Bread Board Trainer** 

A Single Board Trainer Kit which is widely used to train engineers to Develop/Study hardware for any Digital / Analog components in laboratory. This board has the provision for bread board which facilitates experimenting the **Digital / Analog component Circuits** 

## **Technical Specifications:**

- 10 TTL/CMOS Logic Level Inputs with LED indication.
- 10 LEDs Logic Level Indicators for outputs.
- Two nos. of BCD Seven Segment Display.
- One No. of Seven Segment Display.
- Fixed Clock Generator of 1Hz, 10Hz, 100Hz, 1KHz, 10KHz, 100KHz & 1MHz.
- Facility for Single Pulser Generation by a push button switch.
- Logic Probe facility provided with LED indicator.
- Function Generator of 0-250Khz in 5 Step.
- Fixed DC Power Supply: +5Vm & ±12V.
- Variable Supply of 0 to +15V & 0 to -15V.
- AC Supply 18-0-18.
- On-board of 1660 TIE point Bread Board.
- On-board Speaker.
- On-board DMP.
- On-board 10K & 100K Pot.
- All interconnections are made using 2mm socket.
- Bareboard Tested Glass Epoxy SMOBC PCB is used.
- Attractive ABS Enclosure.