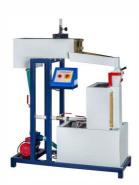

Order Code - 22235553.5 **Notch - Canal Flow Measurement** 

## **Specifications:-**

- The apparatus to consists of a model canal of suitable size with facilities to keep a notch that is detachable and of two different shapes of V – Notch, rectangular Notch &Trapezoidal notch.
- This is also to be provided with water reservoir, pump and the necessary control
- This is to demonstrate the setting of flow in canals for various Needs (For example to send calculated amount of water to Paddy fields depending on needs)