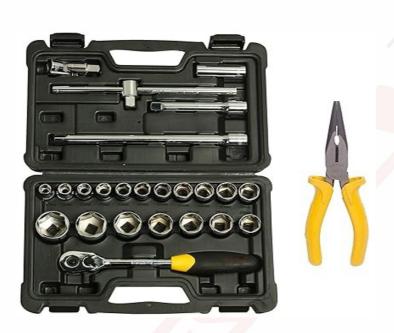

Order Code -23246991.86 Socket wrench set

## **Technical Specifications:**

- Package Contents: 1pc 1/2" Drive Quick Release Ratchet, 2pc 1/2" Drive Extensions: 130mm & 250mm, 1pc 1/2" Drive Universal Joint, 1pc 1/2" Drive Sliding T-handle, 1pc 1/2" Drive Spark Plug Socket: 21mm, 18pc 1/2" Drive 6 Point Socket 10mm, 11mm, 12mm, 13mm, 14mm, 15mm, 16mm, 17mm, 18mm, 19mm, 20mm, 21mm, 22mm, 23mm, 24mm, 27mm, 30mm and 32mm
- Patented gripping designed to out perform conventional drive configuration
- Double Nickel Chromium Alloy coated tip reduces corrosion
- Color: Yellow, Material: Plastic and Sturdy Steel