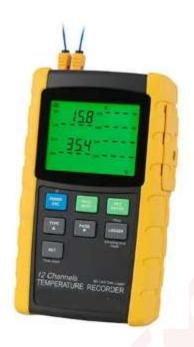

Order Code - 23246920.6.51 **Multi Channel high Temperature Data** Logger

## **Specifications** -

- 1 (10) Type S (Resolution: 1°C; measurement range: 0 ... 1500°C; Accuracy: ± (0.5% + 3°C / 7.4°F);
- 2 (10) Type R (Resolution: 1°C; measurement range: 0 ... 1700°C; Accuracy: ± (0.5% + 3°C / 7.4°F);
- 3 (10) Type K (Resolution: 1°C; measurement range: 0 ... 1500°C; Accuracy: ± (0.5% + 3°C / 7.4°F);
- 4 -(10) Type K (Resolution: 1°C; measurement range: 0 ... 100°C; Accurance: ± (0.5% + 3°C / 7.4°F);