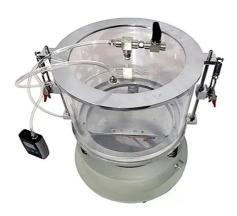

Order Code -23247049.4 **Vacuum Pycnometers for Asphalt Rice Testing** 

## **Features:**

- Used for determining the theoretical maximum specific gravity of
- uncompacted bituminous paving mixtures. They can also be used for the
- calculation of the percent of air voids in compacted bituminous mixtures
- and the amount of bitumen absorbed by the aggregates. Supplied with
- Vacuum Container, Vacuum Pump, Vibrating Table (De-aerator Unit) and
- connecting silicon tubes. Digital Vacuum Indicator available at extra cost.