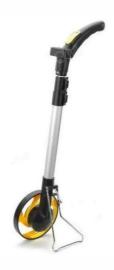

Order Code - 22236144.24 **Foldable Measuring Wheel** 

## **Description:**

The Measuring Wheel – Also Known As A Surveyor's Wheel, Clickwheel, Odometer, Or Trundle Wheel – Is A Tool Used To Measure Distances. Measuring Wheels Have A Counting Mechanism That Counts The Number Of Rotations And Uses The Circumference Of The Wheel To Calculate The Distance Covered.

## **Specifications:**

**Features** : Precision Measuring Wheel Circumference Extremely Lightweight

Usage/Application : Road Length Measurement / Surveys

Measuring Range : 10000 Meter

Wheel Size : 12 Inch Frequency : 60 Hz Power Source : Battery