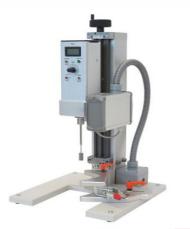

Order Code - 22236144.22 Vane Shear Motorized

Ι

## **Specifications:**

- Manually Operated.
- Made Of Special Alloy Steel
- Dial Gauge Least Count : 0.002mm
- Calibration Certificate Capacity: 500 Kgs (5 Kn)

## Includede Items:

- Loading Unit
- Shear Box Assembly For Square Specimen
- Shear Box Housing
- Specimen Cutter
- Set Of Weights
- Proving Ring

Note: Specifications are subject to change, Photos shown above are Indicative, Actual Product can Vary.