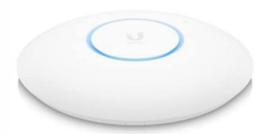

Order Code - 23246926.70 **Unifi U6 Pro Professional Access Point Indoor Wifi Dual Band** 

## **SPECIFICATIONS:-**

- Unifi U6 Pro Professional Access Point Indoor Wifi Dual Band Wifi 6 Gen 5Ghz Band 4.8 Gbps, 2.4 Ghz Band 573.5 Mbps Throughput Rate Up To 300 Client Plastic, Sgcc Steel White, Wireless
- Cable Length 1.4 Inches
- Mounting Type Wall Mount
- Total USB Ports
- Wattage 13 Watts
- Item Weight 600 Grams
- **Current Rating** 0.5 Amps
- Frequency Range 50 hz - 60 hd
- Main Power Connector Type 3 pin