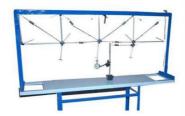

Order Code - 22235553.16 **Truss Testing Apparatus** 

## **Specifications:-**

- Apparatus consists of a timber frame work with facilities to apply nodal loads and facilities to determine the forces in the members.
- To compare the theoretical and practical member forces of timber frame.
- Apparatus to include
  - 4 nos 1kg weights
  - 4 Nos 500gm weights
  - 1 Caliper to take measurements