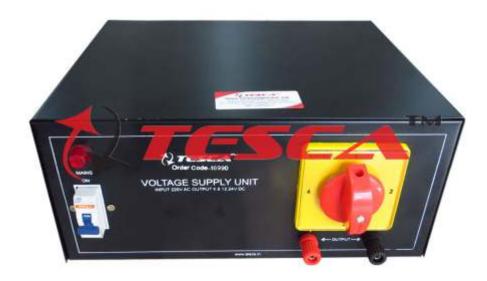

**16990** is a DC Power Supply. Output Voltage can be easily changed with the help of a selector switch. Power Supply can be used for variety of applications like in Education, Engineering, Telecommunication, Industrial Electronics, Nuclear Sciences, Digital Computers, and Logic Circuits, DC Amplifiers Calibration of electrical meters and Instruments, Defense, Institutes, Experimental Laboratories, Testing, Production.

## Specifications:

- 01 Four Modes of Operation:
  - \* Output Voltage 6, 8, 12, 24V DC @ 42 Amp
- 02 Output Voltage 6, 8, 12, 24V DC may be vary due to Input Voltage fluctuation
- 03 Inbuilt 1 KVA Transformer
- 04 Terminals are provided for DC outputs
- 05 Mains On / Off switch, as an 10 Amp MCB.
- 06 Input voltage 230V ± 10% at 50Hz