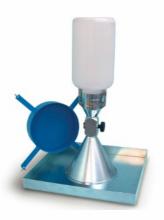

## **Technical Specifications:-**

• Sand Cone Density Apparatus (165mm) is a 1gal (3.8L) threaded Glass jar with detachable metal double cone fitting, The cone is threaded on one end, flanged to 165mm on the other, with a cylindrical valve of 12.7mm Dia, orifice between ends, Valve has stops to prevent rotating past completely open or closed positions, Glass Jar for Sand Cone Density Test is available as a replacement, Features: Detachable cone fitting 1gal capacity Valve Stop prevents rotating past the open or closed position, Included Accessories: In-Place Density Accessory Kit with components needed for density testing Glass Jar Only as a replacement product 300mmx300mm Density Plate Only fits the sand cone of the plastic jar for filling test hole with Density Sand, Standard: AASHTO T191, ASTM D1556/1556M, Capacity: 1gal (3.8L)Diameter: Bottom Funnel Inside:165mm, Dimensions:Upper Funnel (Smaller Funnel): (Dia-60xH-41)mm, Bottom Funnel(Larger Funnel):(Dia-171xH-136) mm, Glass Sand Cone Jar: (Dia-165 x H-279mm), Product Dimensions: (Dia-171 x H-457mm, Complete sets: pouring cylinder, calibration container and metal tray.