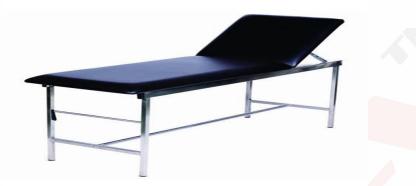

Order Code – 23246722.1 Examination Bed

## **Specification:**

- Features an attractive white epoxy.
- easy-clean coating and comfortable padded black couch top. Ideal for use in surgery,
- first aid room, clinic or any environment requiring patient comfort during routine examinations.
- Self locking multi-position adjustable backrest.
- Supplied flat packed and is easily assembled on location.
- approx dimensions L1900xW650xH700mm, Back section L695xW650mm.