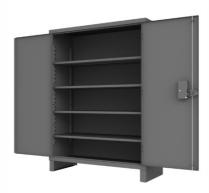

## **SPECIFICATIONS:-**

- i. Solid, heavy-gauge steel, reinforced welded Construction;
- ii. White, non-off-gassing powder-coated finish;
- iii. Closed-cell door gasket and three-point latching system;
- iv. Solid, lift-off reinforced doors;
- v.Lever handles w/ lock keyed to D251 key;
- vi. Swivel levelers w/ interior access;
- vii. Reinforced forkliftable pallet base w/ front access cover;
- viii. Vents w/ sliding closures;
- b) Each populated with (20)2" full width trays;
- i. Mounted on channel-in-channel, safety-stop panel inserts;
- ii. Solid, heavy-gauge steel construction;
- iii. White, non-off-gassing powder-coated Finish.