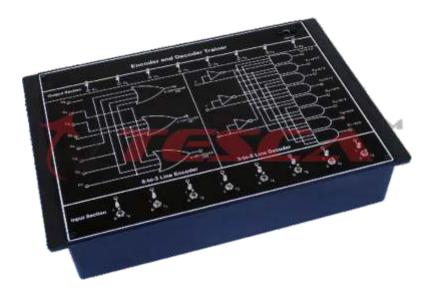

38721 Encoder and Decoder Trainer has been designed specifically for the study of 8-to-3 Line Encoder and 3-to-8 Line Decoder. The Training board explains the phenomena which encodes 8 data lines to 3 lines and decodes 3 data lines to 8 lines.

## **Features**

- 1. +5V SMPS Adaptor provided with the trainer for power supply
- 2. Easy illustration of Encoder and Decoder
- 3. LEDs for visual indication of inputs and outputs status
- 4. SPDT switches for logic selection
- 5. Good quality, reliable sockets are provided at appropriate places on board for connections
- 6. Strongly supported by systematic operating instructions
- 7. A low cost training system

## **Object**

- 1. Study and verification of the Truth Table of 8-to-3 Line Encoder.
- 2. Study and verification of the Truth Table of 3-to-8 Line Decoder.