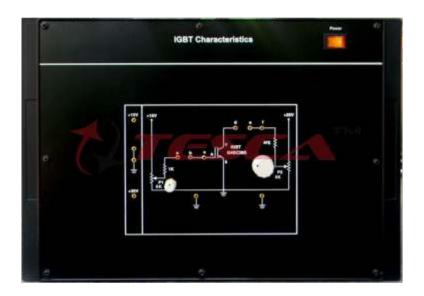

46916 is a platform which is very useful for Students to understand the VI characteristics of IGBT. 46916 is provided with in built power supply and exhaustive learning material.

## **Object**

1. Study of the characteristics of IGBT

## **Technical Specifications**

Internal supply +35 V, +15 V Interconnection 2 mm socket

# Gate voltage & Collector Emitter voltage variation:

Gate voltage variation from 0 to 15 V using Pot 1

Collector to Emitter voltage from 0 to 35 V using Pot 2

**IGBT** G4BC20S, 600V/10A Dimensions (mm) W 420 x D 255 x H 100 Power Supply 110V - 260V AC, 50/60Hz Weight 1 Kg. (approximately)