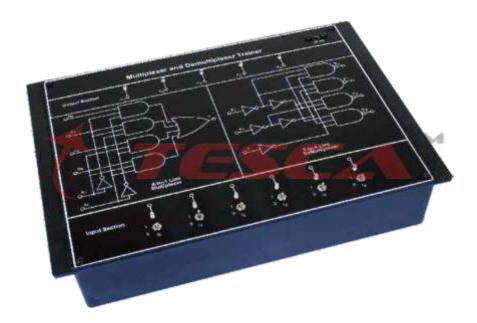

38720 Multiplexer and Demultiplexer Trainer has been designed specifically for the study of 4-to-1 Line Multiplexer and 1-to-4 Line Demultiplexer. This Training Board familiarizes the students with the operation of both multiplexer and demultiplexer circuit. It explains the phenomena of Multiplexing of four input signals with two selection lines and one output. It explains Demultiplexing of one input signal with two selection lines and four outputs.

## **Features**

- 1. +5V SMPS Adaptor provided with the trainer for power supply
- 2. Easy illustration of Multiplexer and Demultiplexer
- 3. LEDs for visual indication of inputs and outputs status
- 4. SPDT switches for logic selection
- 5. Good quality, reliable sockets are provided at appropriate places on board for connections
- 6. Strongly supported by systematic operating instructions
- 7. A low cost training system

## **Object**

- 1. Study and verification of the Truth Table of 4-to-1 Line Multiplexer
- 2. Study and verification of the Truth Table of 1-to-4 Line DeMultiplexer