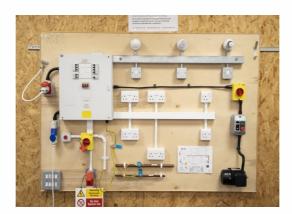

#### Description:-

• Demo board for Demonstration of Distribution and Commercial installation wiring with provision for inspection and testing.

#### **Technical Specifications:-**

The Board include the following items:

- TPN distribution board (pre-wired and mounted) complete with,
- 40A TP MCB / MCCB Three phase 1 no.
- 40A TP RCCB (100mA), 1 no.
- 16A TP MCB 1 no.
- 10A SP MCB 1 no.
- 20A SP MCB 2 no.
- 30A SP MCB 1 no.
- Installation wiring is to be complete and functional on demo board.

### Accessories

- 1-way switch (metal clad)
- 13A switch socket outlet (metal cladded)
- PVC Conduit (19mm dia, 25mm dia)
- Metal Insulated trunking (50 x 50mm)
- Lamp Holder (B22) x 2
- Filament Lamp 60W, B22, 230V
- LED lamp 12W, 230V
- 20A 3ph outdoor industrial socket outlet
- 1ph 16 A industrial socket outlet