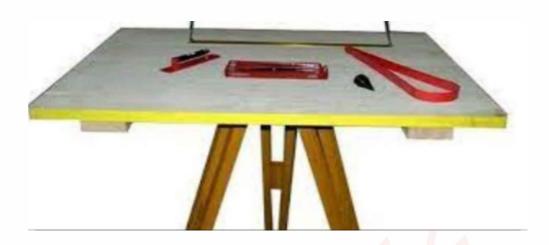

Order Code - 23246711.42 Plane Table and wooden tripod with accessories

## **Technical Specifications:-**

• Plane Table: Made of well-seasoned pine wood , with highly polished strong batons at the back fitted with brass screws & washers. A strong circular brass Plate is fitted at the Back of Plane table for clamping on the Highly Polished Teak wooden tripod , fitted with strong., ? Following accessories should be supplied with plane table: Trough compass-01 no; Sprit level-01 no; Plumbing fork-01 no; Plumb bob-01 no. , ? Required Documents, ? Catalogue should be submitted.