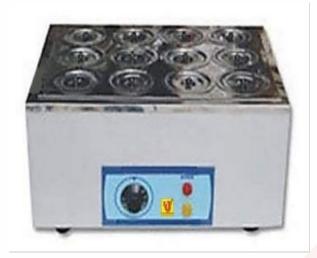

## Tesca Technologies Pvt. Ltd.

Order Code -23246843.30 Water Bath

## **Technical Specification:-**

- Material of Construction: Inner Chamber and Lid Stainless Steel (S.S.-304 Grade),
- Outer Chamber Mild Steel Duly Powder Coated,
- Special Grade Mineral Wool.
- Control Panel has On/Off Switch,
- Heating and Mains Indicators.
- Thermostatic Temperature Controller.
- Power- 220 V / 50 Hz.,
- Heating- Immersion Heaters,
- Hole's Dia.- 75 mm,
- Temperature Range-5°C above Ambient to 100°C,
- Temperature Sensitivity:±0.5°C or better,
- Temperature Sensor-PT-100,
- Temperature Accuracy:+5°C.