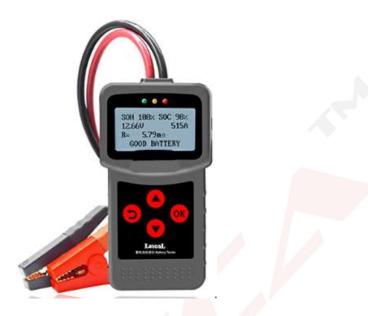

## **Specifications** -

12V Car Motorcycle Battery Tester SAE CCA JIS Digital Battery Analyzer Micro-200 Pro Truck Motorcycle Automotive Car Diagnostic Tool

Battery Conductance Tester adopts tly the world's most advanced conductance testing technology to easily, quickly and accurately measure the actual cold cranking amps capability of the vehicle starting battery, healthy state of the battery itself, and common fault of the vehicle starting system and charging system, which can help maintenance personnel to find the problem quickly and accurately, thus to achieve quick vehicle repag.

## Features

- Housing Material: Acid-resistant ABS s
- Voltage Measure : 7-30VDC
- Measure : 40-2000CCA. 3-220AH.
- For testing 12 and 24 volt charging systems
- Application: 12V Motorcycle Battery & 12V Car Battery
- Led Three Status: Good(Green), Weak(Yellow), Replace(Red)
- Working Environment Temp:-20°C-50°C(-4F---122F)
- Tolerance: CCA<±10; Voltage±0.5%
- Weight: 250g / 8.8ounce
- Package size: 110 \* 60 \* 50mm / 4.3 \* 2.4 \* 2.0in
- Package weight: 348g / 12.3ounce
- Support Multi-languages:
- Europe and America Version: English, French, Spanish, Italian, German.