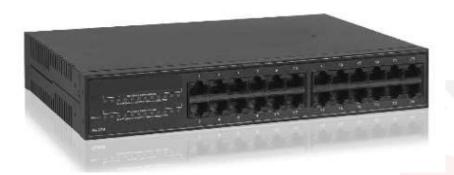

Order Code - 23246640.3.23 **Network Switch** 

## Specifications -

- · 24 auto-sensing gigabit ethernet ports
- Unmanaged switch (plug-and-play) auto connect to router and modem using any port
- Leds for power/port speed/link and activity
- Auto mdi/mdi-x (autosense)
- Durable and rugged metal case with fan less design for silent operation
- · Ideal for small office and home networks
- Wall-mountable and rack-mountable (kit included)

Note: Specifications are subject to change, Photos shown above are Indicative, Actual Product can Vary.

Export Sales: +91-9829132777 India Sales: +91-9588842361

IT-2013, Ramchandrapura Industrial Area, Sitapura Extension, Jaipur-302022, India.