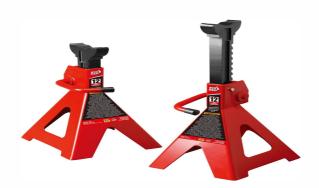

Order Code - 22235764.34 Jack stand

## Specification:-

- Lightweight jack stands are used to support your vehicle after lifting with a jack; Wide pyramid foot base provides added strength and stable support
- Constructed of high-grade forged steel with a welded frame design for durability, it handles a wide range of vehicles including small cars, SUVs, and light duty trucks
- Adjustable height ranges from 18-5/16" to 28-1/8" with a 12 ton (24,000 lb) load capacity
- Multi-position ratchet bar has a sawtooth design, allowing for quick height adjustments that lock into place
- Features a large saddle surface area for better contact with the load being supported; Tested for reliability and safety to meet ASME standards